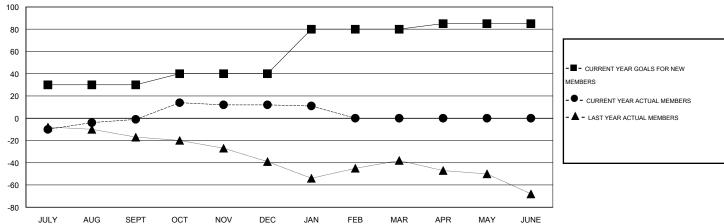

## GOALS AND ACTUAL MEMBERS CUMULATIVE

| -■ - CURRENT YEAR GOALS FOR NEW   |  |
|-----------------------------------|--|
| MEMBERS                           |  |
| - ● - CURRENT YEAR ACTUAL MEMBERS |  |
| - A - LAST YEAR ACTUAL MEMBERS    |  |
|                                   |  |
|                                   |  |
|                                   |  |