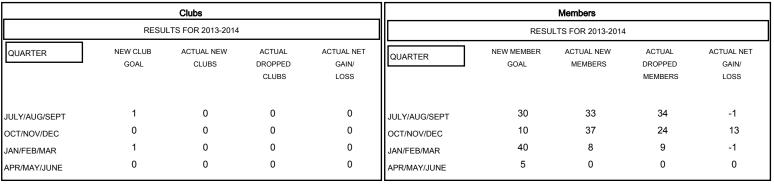

## MONTHLY MEMBERSHIP PROGRESS REPORT

District 4 A3

Results as of: 2/17/2014 11:17:44AM

## **LOCATION CALIFORNIA DANA BIGGS** GMT CA 1



## GOALS AND ACTUAL NEW CLUBS CUMULATIVE



## GOALS AND ACTUAL MEMBERS CUMULATIVE



| -■ - CURRENT YEAR GOALS FOR NEW   |  |
|-----------------------------------|--|
| MEMBERS                           |  |
| - ● - CURRENT YEAR ACTUAL MEMBERS |  |
| - A - LAST YEAR ACTUAL MEMBERS    |  |
|                                   |  |
|                                   |  |
|                                   |  |

| DROPPED CLUBS: 0 |    |
|------------------|----|
| DROPPED MEMBERS  |    |
| DECEASED         | 8  |
| CLUB CANCELLED   | 0  |
| OTHER            | 59 |
| TOTAL            | 67 |

| 20 CLUBS OF 35 ADDED 1 OR MORE<br>NEW MEMBERS | GENDER DISTRIBU  MALE  FEMALE | TION<br>930 (75.43%)<br>303 (24.57%) |     |
|-----------------------------------------------|------------------------